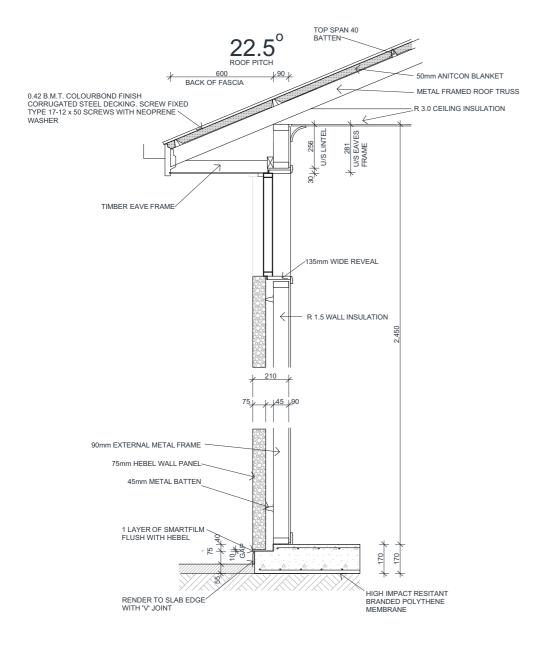

|  |  |  |  |
|                  | Roller Door  | 2000        |  |  |  |  |  |
|                  | Panel Door   | Ceiling     |  |  |  |  |  |
| Other            | External GPO | 1000        |  |  |  |  |  |
| Note :           |              |             |  |  |  |  |  |

All general room GPO's are to measure 300mm above main floor level unless

#### NG: ALL DRAWINGS TO BE READ IN CONJUNCTION WITH DETAILS. ALL DISCREPANCIES TO BE REPORTED TO DESIGN OFFICE PRIOR TO CONSTRUCTION (ALLAM DESIGN DEPARTMENT) ON (02) 4702 5960 INSTRUCTIONS Ground Floor Electrical BEECHWOOD LG 1:100 Allam Lifestyle Communities Lot ### Street Name **Traditional** M O N T E R E Y Ph 02 47322422 Fx 02 47211811 **Lifestyle COMMUNITIES** HOUSE: 0 01.01.21 A ##.##.###.V22 1MH4108000 Job No. 01.14 Suburb (Estate) NSW



PERIMETER BEAM - HOUSE
TYPE A - FULL HEBEL 75mm WALL



PERIMETER BEAM - HOUSE
TYPE C - COMPOSITE HEBEL (75mm) & SCYLON
LINEA 180 (16mm) WALL



SITE INSTRUCTIONS TILE Specification
GENERAL: 0 01.01.21 Revision/Date/Versi BEECHWOOD LG Allam Lifestyle Communities Lot ### Street Name **Traditional** HOUSE: 0 01.01.21 A ##.##.###.V22 1MH4108000 Job No. 01.18 Suburb (Estate) NSW











# **Finishes Legend**

External Scheme -

Type 1

Type 2

Type 3

Type 4





WARNING NOTE: THIS PAGE MUST BE PRINTED IN COLOUR

WARNING: ALL DRAWINGS TO BE READ IN CONJUNCTION WITH DETAILS. ALL DISCREPANCIES TO BE REPORTED TO DESIGN OFFICE PRIOR TO CONSTRUCTION (ALLAM DESIGN DEPARTMENT) ON (02) 4702 5960

Allam Lifestyle Communities
Level 3, Offices 36-42
1-13 Brookhollow Ave
ACN 003 798 883 BLN 28701.C
P