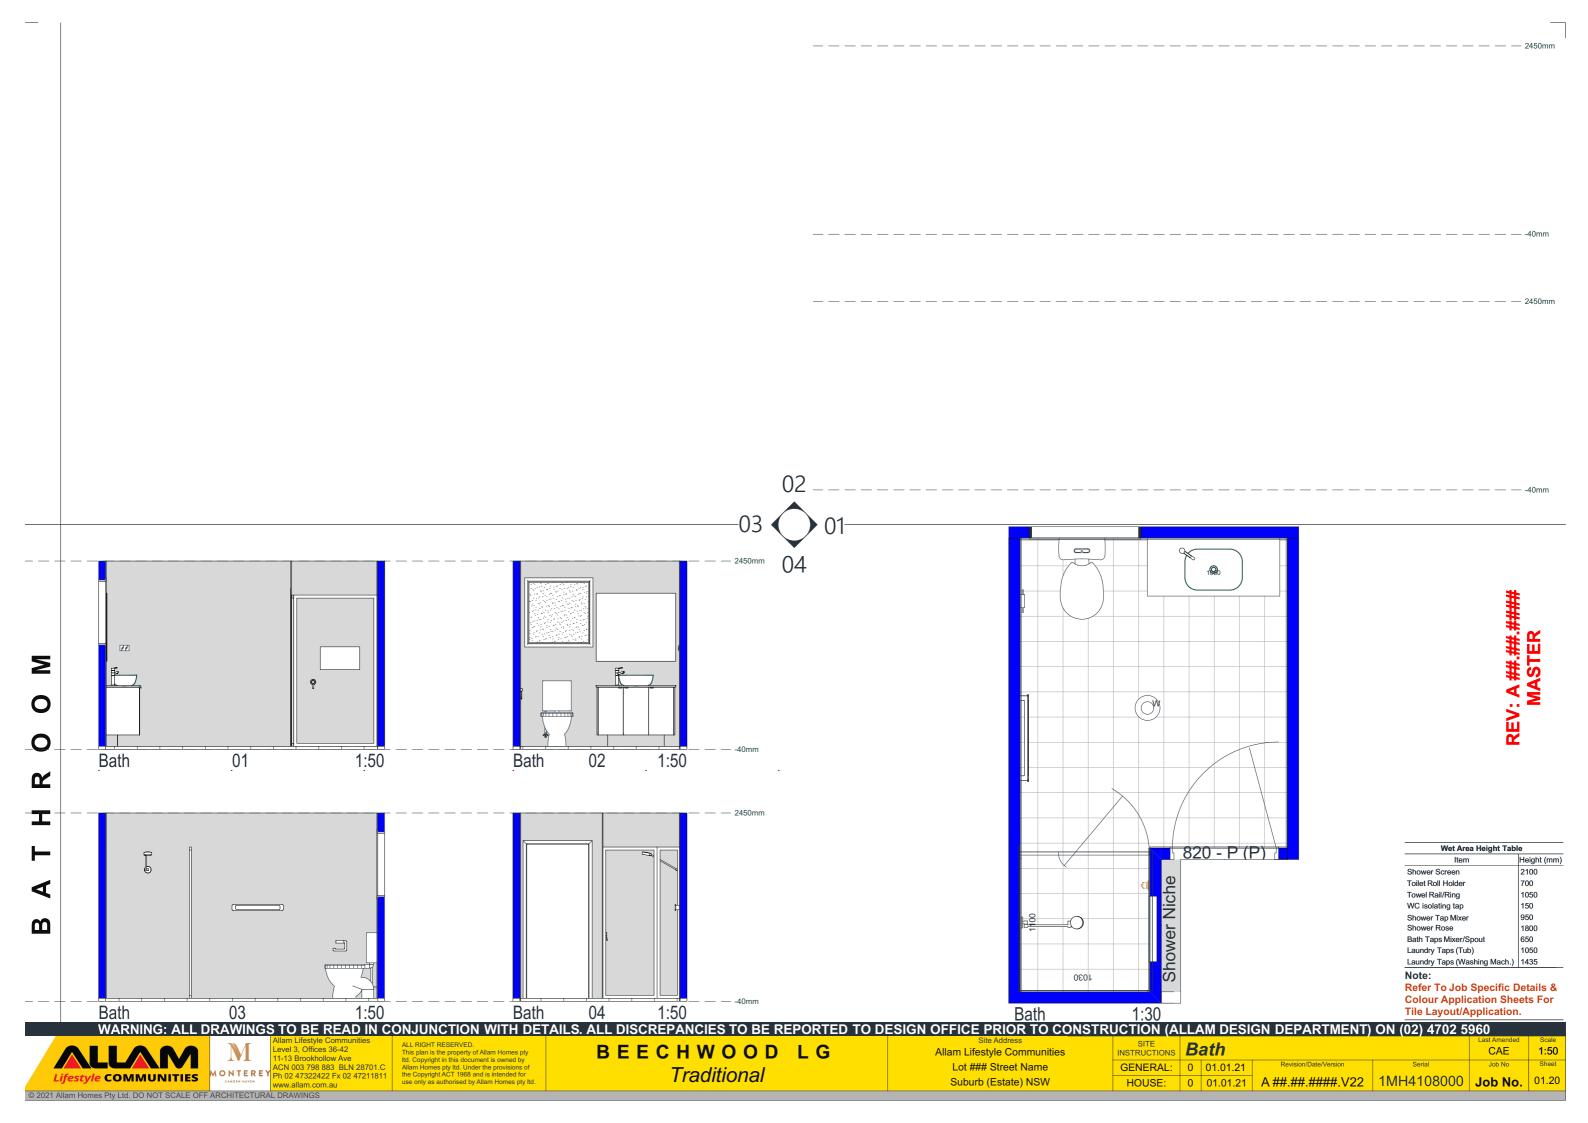

| <b>Layout No:</b> | <b>Layout Name</b>       | Rev |
|-------------------|--------------------------|-----|
| 01.1              | Cover Sheet              |     |
| 01.2              | Site                     |     |
| 01.3              | Ground Floor             |     |
| 01.4              | Elevation A/B            |     |
| 01.5              | Elevation C/D            |     |
| 01.6              | Section X                |     |
| 01.7              | Site Analysis            |     |
| 01.8              | Fence & Retaining Layout |     |
| 01.9              | Retaining Wall Details   |     |
| 01.10             | Waste & Drainage         |     |
| 01.11             | Slab Setout Ground       |     |
| 01.12             | Slab Details             |     |
| 01.13             | Sub Floor Ground         |     |
| 01.14             | Ground Floor Electrical  |     |
| 01.15             | Wall Section 1           |     |
| 01.16             | Wall Section 2           |     |
| 01.17             | Associated Details       |     |
| 01.18             | Tile Specification       |     |
| 01.19             | Ensuite - Laundry        |     |
| 01.20             | Bath                     |     |
| 01.21             | Kitchen                  |     |
| 01.22             | Colour Application       |     |
| 01.23             | Paint Application        |     |
| 01.24             | Colour Perspectives      |     |
| 01.25             | Landscape                |     |
| 01.26             | Landscape Details        |     |
| 01.27             | Furniture Layout         |     |
| 01.28             | Solar Layout             |     |
| 01.29             | WHS Layout               |     |
|                   |                          |     |