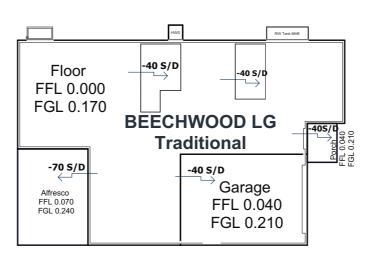

NOTE: REFER TO SLAB SETOUT FOR CONCRETE LAYOUT.

SHADED AREA DENOTES VINYL FLOORING UNLESS OTHERWISE SPECIFIED ON THE JOB SPECIFIC COLOUR **SELECTION SHEET** 

FLOOR AREAS

32.27 123.57 3.23

BEECHWOOD LG **Traditional** 

Allam Lifestyle Communities Lot ### Street Name Suburb (Estate) NSW

SITE INSTRUCTIONS Ground Floor HOUSE: 0 01.01.21 A ##.##.##.V22 1MH4108000 **Job No.** 

178.01 m<sup>2</sup>

ALFRESCO