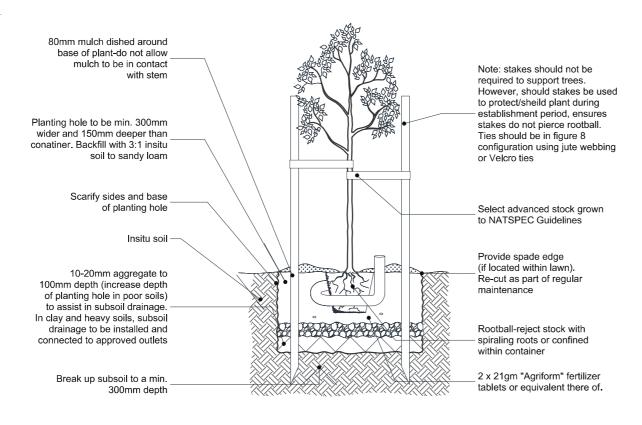

# TREE PLANTING FOR ADVANCED STOCK

## GARDEN AREA:

- Soil: 300mm thick layer of premium garden mix
- Mulch: 75mm thick layer of 10mm pine bark mulch
- Plants per site average:
  - 2 x 25L pot size trees
  - 20 x 300mm pot size plants
  - 20 x 200mm pot size plants 15 x 140mm pot size plants
- Trees to be staked as required; all stakes shall be durable hardwood sharpened to a point

at one end and free from knots and twists;

15 Litre to 35 Litre: 25 x 25 x 1500mm, 2 stakes per plant.

45 Litre to 100 Litre: 38 x 38 x 1800mm, 2 stakes per plant

Ties shall be 50mm wide hessian webbing.