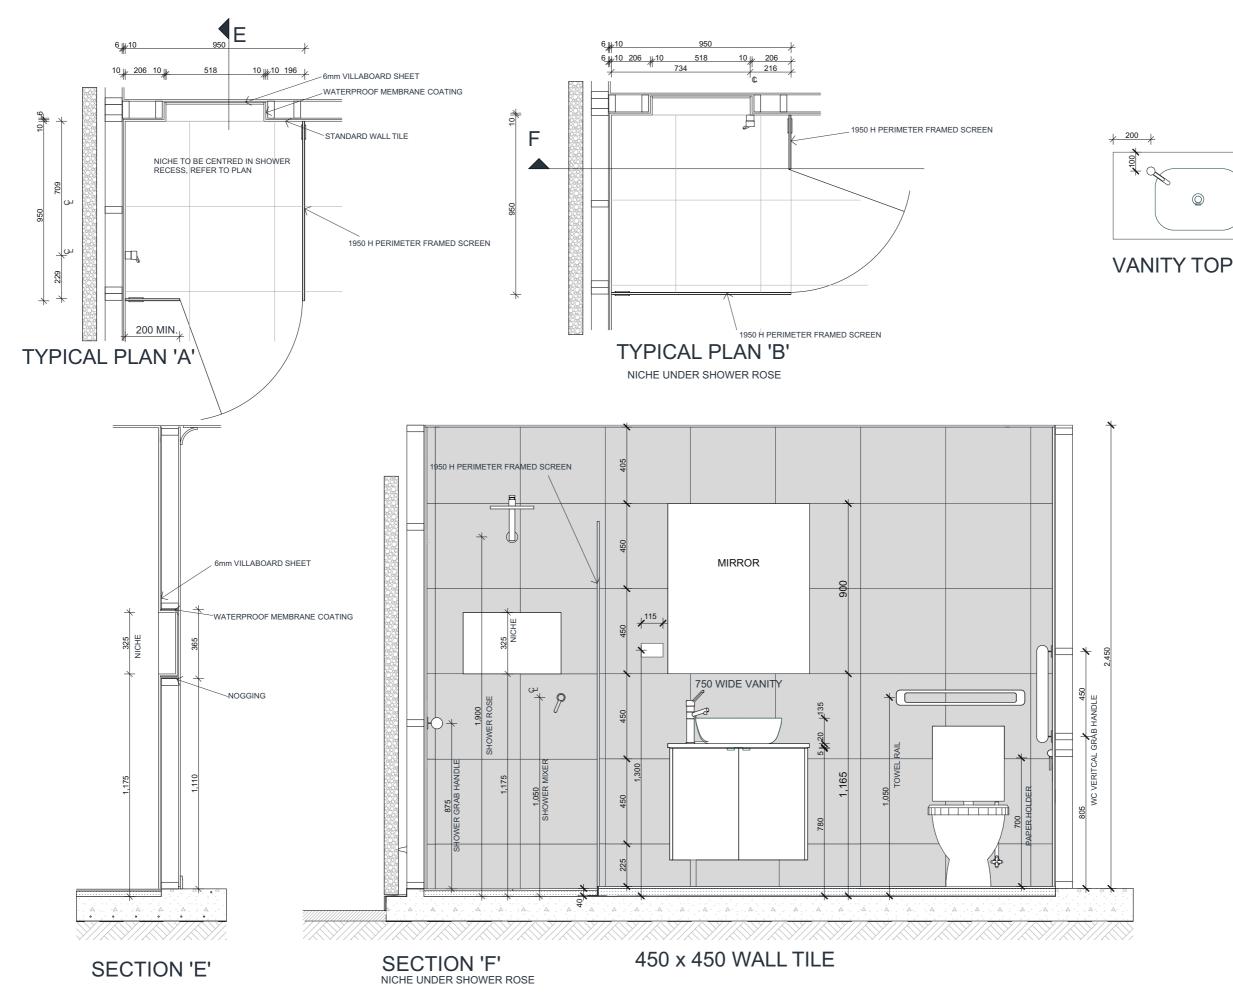

PERIMETER BEAM - HOUSE
TYPE A - FULL HEBEL 75mm WALL

PERIMETER BEAM - HOUSE
TYPE C - COMPOSITE HEBEL (75mm) & SCYLON
LINEA 180 (16mm) WALL

SITE INSTRUCTIONS TILE Specification
GENERAL: 0 01.01.21 Revision/Date/Versi BEECHWOOD LG Allam Lifestyle Communities Lot ### Street Name **Traditional** HOUSE: 0 01.01.21 A ##.##.###.V22 1MH4108000 Job No. 01.18 Suburb (Estate) NSW