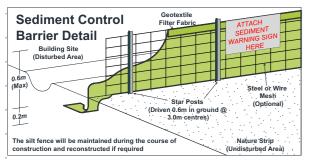

   Retaining Wall Where Required By Builder.
- Provide An Edgeboard Survey To Confirm The Position Of The Home & Finished Floor Levels.
   Provide 1800mm High Chain Wire Temporary Safety Fencing In Accordance With Work Cover Requirements Under The Occupational Health & Safety Act To All Unfenced Boundaries Including