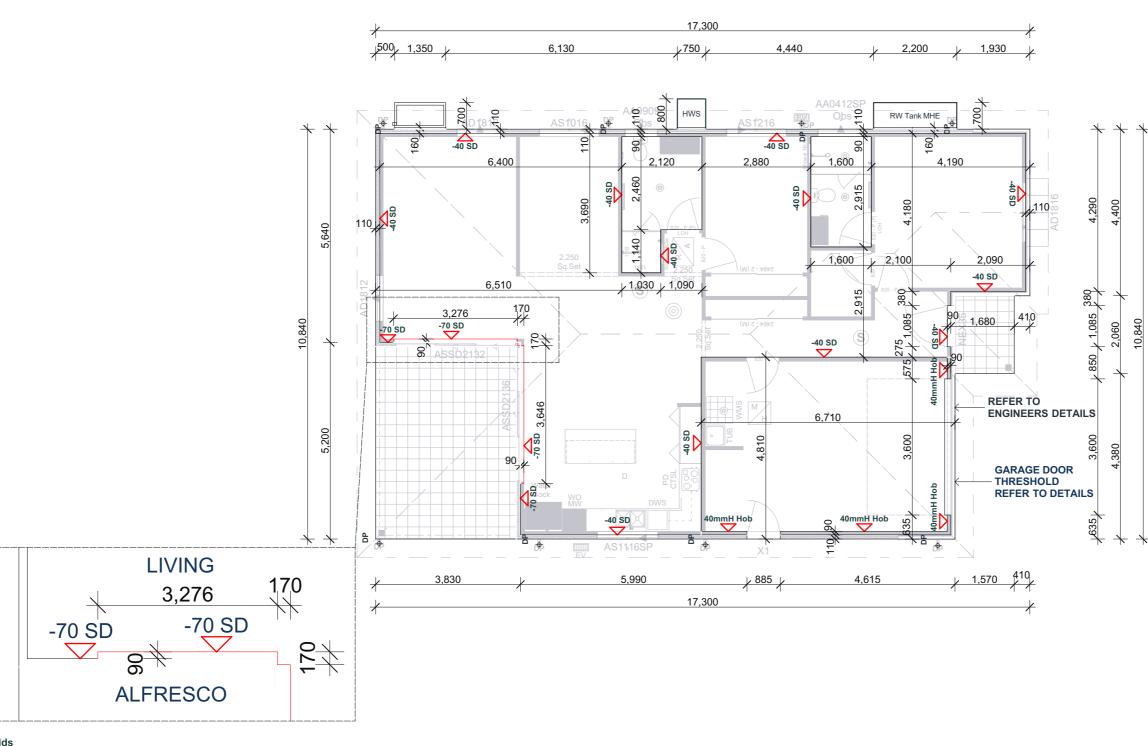

NOTE: REFER TO SLAB SETOUT FOR CONCRETE LAYOUT.

SHADED AREA DENOTES VINYL FLOORING UNLESS OTHERWISE SPECIFIED ON THE JOB SPECIFIC COLOUR **SELECTION SHEET** 

FLOOR AREAS

32.27 123.57 3.23

BEECHWOOD LG **Traditional** 

Allam Lifestyle Communities Lot ### Street Name Suburb (Estate) NSW

SITE INSTRUCTIONS Ground Floor HOUSE: 0 01.01.21 A ##.##.##.V22 1MH4108000 **Job No.** 

178.01 m<sup>2</sup>

ALFRESCO