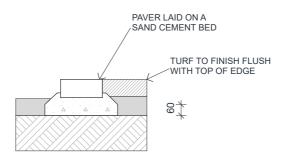

- 50mm thick charcoal Havenbrick on sand and cement mix

- Pebble underlay

: 100mm - 200mm thick layer of consolidated road base

: 75mm thick layer of 20mm Nepean river pebble