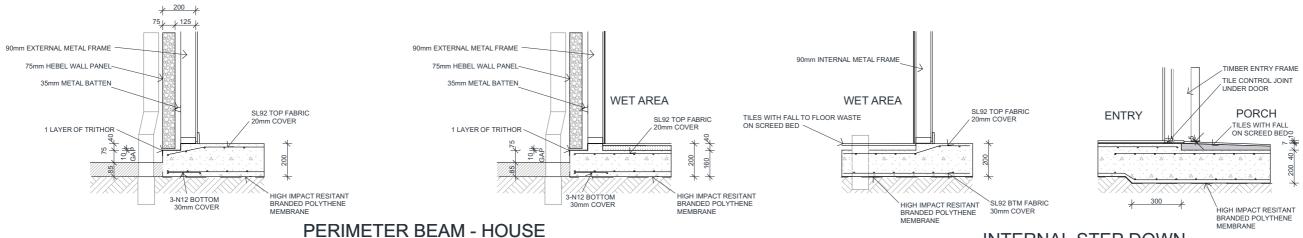

PERIMETER BEAM - HOUSE

## PERIMETER BEAM - HOUSE SCYON 180 LINEA CLADDING

## INTERNAL STEP DOWN THRU WALL

## **EXTERNAL STEP DOWN** THRU ALFRESCO WALL