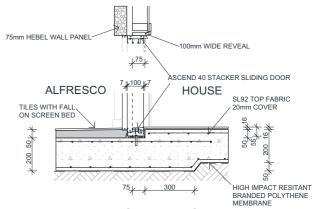

.com.au            | use only as authorised by Allam Homes pty ltd.                                          | าาสนาเมื่อกาสา                              | Suburb (Estate) NSW          | HOUSE: 0          | 01.01.21 | A ##.##.###.V22       | 1MH4108000     | Job No.      | 01.11 |
| (   | © 2021 Allam Homes Ptv Ltd. DO NOT SCALE OFF ARCHITECTURA | AL DRAWINGS                 |                                                                                         |                                             |                              | •                 |          |                       |                |              |       |



PERIMETER BEAM - HOUSE



## PERIMETER BEAM - HOUSE SCYON 180 LINEA CLADDING









## INTERNAL STEP DOWN THRU WALL



## INTERNAL STEP DOWN THRU WALL



## **EXTERNAL STEP DOWN** THRU ALFRESCO WALL



#### /ARNING: ALL DRAWINGS TO BE READ IN CONJUNCTION WITH DETAILS. ALL DISCREPANCIES TO BE REPORTED TO DESIGN OFFICE PRIOR TO CONSTRUCTION (ALLAM DESIGN DEPARTMENT) ON (02) 4702 5960 SITE INSTRUCTIONS Slab Details BEECHWOOD LG Allam Lifestyle Communities Lot ### Street Name Ph 02 47322422 Fx 02 47211811



Plumbing and drainage

(1) All pipes and fittings in a manufactured home that relate to water supply or sewerage must be installed in accordance with—
(a) the Plumbing and Drainage Act 2011 and any regulations under that Act, and
(b) the requirements of any relevant statutory body.
(2) All pipes and fittings in a manufactured home that relate to stormwater drainage must be installed in accordance with—
(a) the Plumbing Code of Australia,