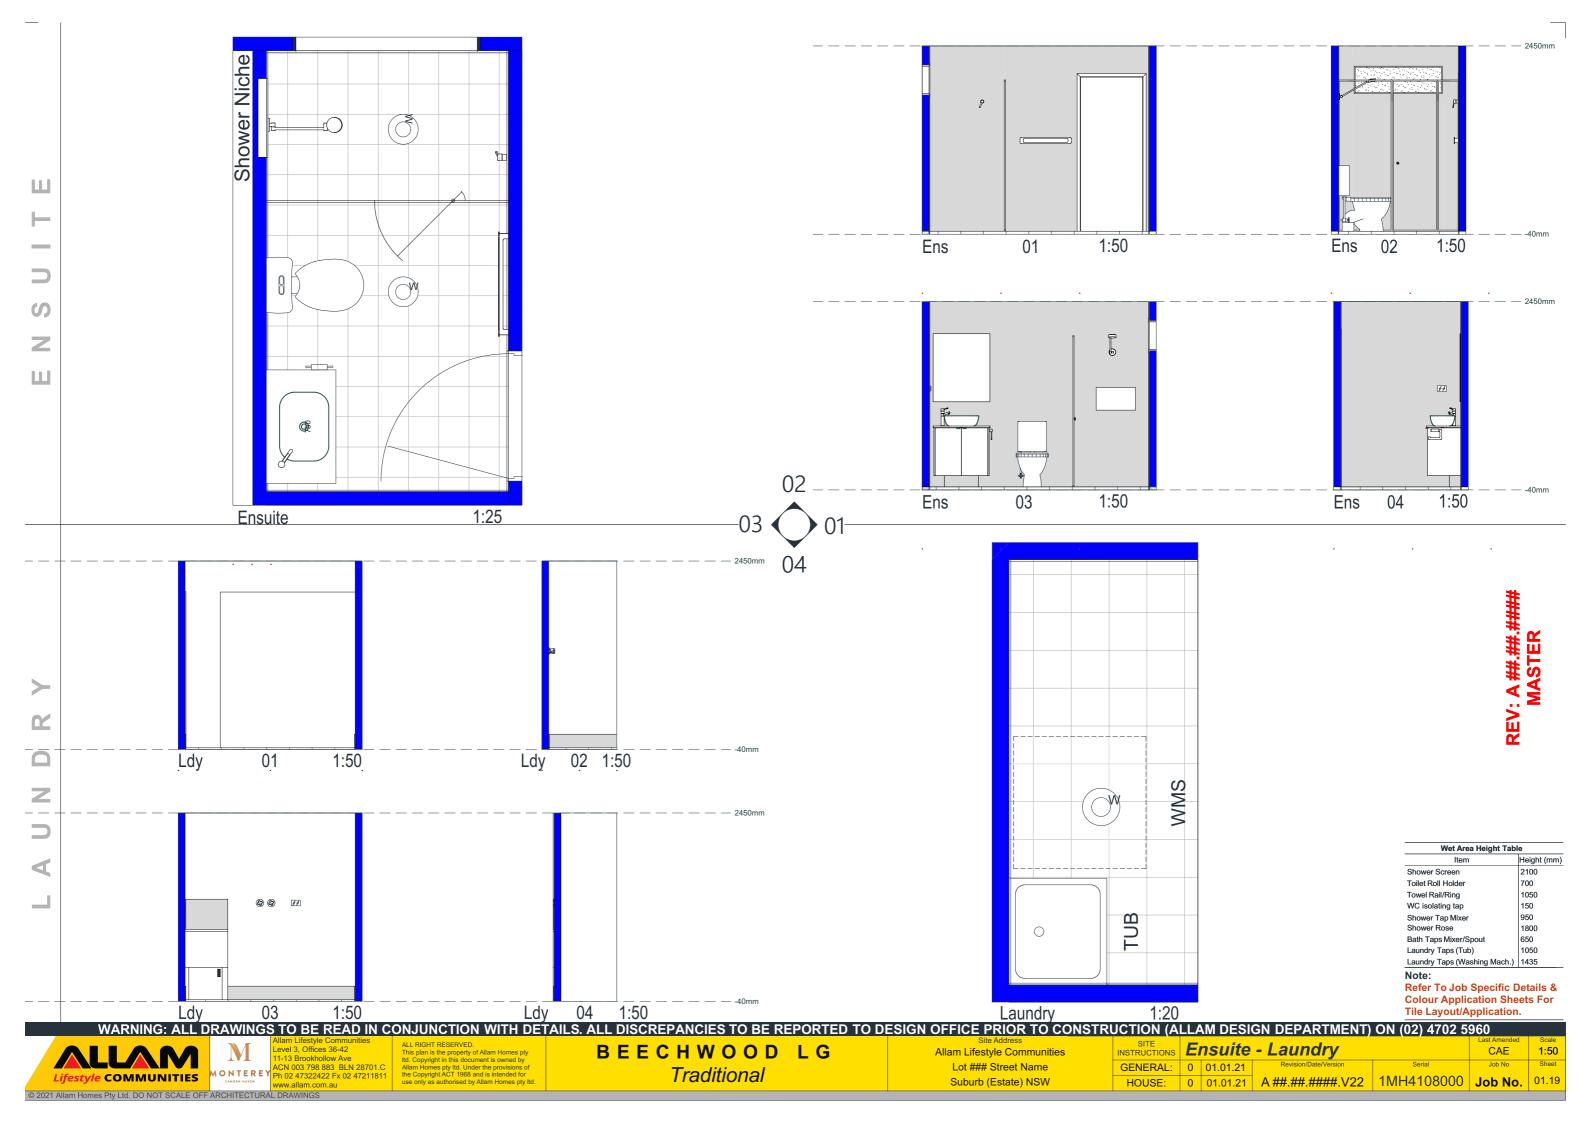

| <b>Layout No:</b> | <b>Layout Name</b>       | Rev |
|-------------------|--------------------------|-----|
| 01.1              | Cover Sheet              |     |
| 01.2              | Site                     |     |
| 01.3              | Ground Floor             |     |
| 01.4              | Elevation A/B            |     |
| 01.5              | Elevation C/D            |     |
| 01.6              | Section X                |     |
| 01.7              | Site Analysis            |     |
| 01.8              | Fence & Retaining Layout |     |
| 01.9              | Retaining Wall Details   |     |
| 01.10             | Waste & Drainage         |     |
| 01.11             | Slab Setout Ground       |     |
| 01.12             | Slab Details             |     |
| 01.13             | Sub Floor Ground         |     |
| 01.14             | Ground Floor Electrical  |     |
| 01.15             | Wall Section 1           |     |
| 01.16             | Wall Section 2           |     |
| 01.17             | Associated Details       |     |
| 01.18             | Tile Specification       |     |
| 01.19             | Ensuite - Laundry        |     |
| 01.20             | Bath                     |     |
| 01.21             | Kitchen                  |     |
| 01.22             | Colour Application       |     |
| 01.23             | Paint Application        |     |
| 01.24             | Colour Perspectives      |     |
| 01.25             | Landscape                |     |
| 01.26             | Landscape Details        |     |
| 01.27             | Furniture Layout         |     |
| 01.28             | Solar Layout             |     |
| 01.29             | WHS Layout               |     |
|                   |                          |     |