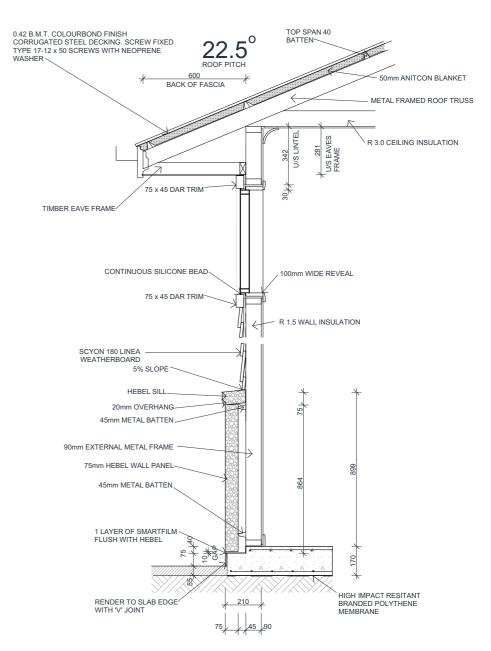

|  |  |  |  |  |
|                  | Panel Door   | Ceiling     |  |  |  |  |  |
| Other            | External GPO | 1000        |  |  |  |  |  |
| Note :           |              |             |  |  |  |  |  |

All general room GPO's are to measure 300mm above main floor level unless

#### NG: ALL DRAWINGS TO BE READ IN CONJUNCTION WITH DETAILS. ALL DISCREPANCIES TO BE REPORTED TO DESIGN OFFICE PRIOR TO CONSTRUCTION (ALLAM DESIGN DEPARTMENT) ON (02) 4702 5960 INSTRUCTIONS Ground Floor Electrical BEECHWOOD LG 1:100 Allam Lifestyle Communities Lot ### Street Name **Traditional** M O N T E R E Y Ph 02 47322422 Fx 02 47211811 **Lifestyle COMMUNITIES** HOUSE: 0 01.01.21 A ##.##.###.V22 1MH4108000 Job No. 01.14 Suburb (Estate) NSW



PERIMETER BEAM - HOUSE
TYPE A - FULL HEBEL 75mm WALL



PERIMETER BEAM - HOUSE
TYPE C - COMPOSITE HEBEL (75mm) & SCYLON
LINEA 180 (16mm) WALL



SITE INSTRUCTIONS TILE Specification
GENERAL: 0 01.01.21 Revision/Date/Versi BEECHWOOD LG Allam Lifestyle Communities Lot ### Street Name **Traditional** HOUSE: 0 01.01.21 A ##.##.###.V22 1MH4108000 Job No. 01.18 Suburb (Estate) NSW











# **Finishes Legend**

External Scheme -

Type 1

Type 2

Type 3

Type 4





WARNING NOTE: THIS PAGE MUST BE PRINTED IN COLOUR

WARNING: ALL DRAWINGS TO BE READ IN CONJUNCTION WITH DETAILS. ALL DISCREPANCIES TO BE REPORTED TO DESIGN OFFICE PRIOR TO CONSTRUCTION (ALLAM DESIGN DEPARTMENT) ON (02) 4702 5960

Allam Lifestyle Communities
Level 3, Offices 36-42
1-13 Brookhollow Ave
ACN 003 798 883 BLN 28701.C
Ph 02 47322422 FX 02 47211811
Www.allam Homes Pty Ltd. DO