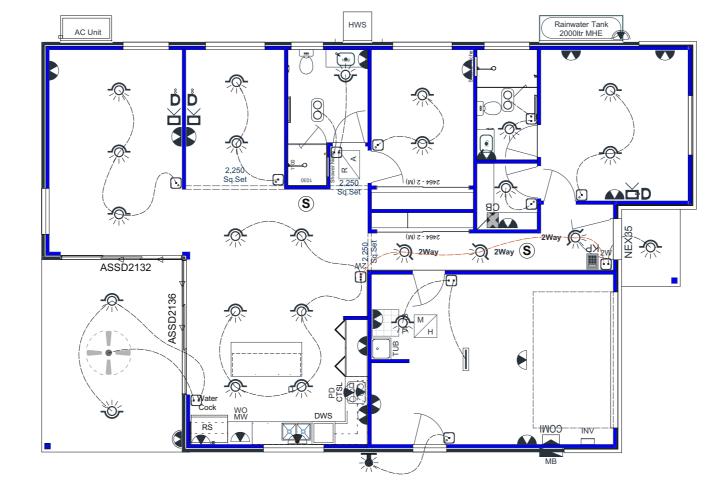

Downlight LED

Denotes two way control

Internal Wall @ 1900

External Wall @ 1900

Light/Heat/Fan (Ducted To External)

Light Switch

LED Light

D Data Point @ 300 (above FL)

Electric Hot Water System

T.V. Point @ 300 (above FL)

**(S)** 

Smoke Alarm Air-conditioner Fan Unit

A/C

Meter Box

Internal COMS

Alarm Key Panel

Alarm Control Box

Single GPO

Double GPO

Single Ext GPO

Double Ext GPO

Ceiling Fan

## General Notes: NCC Approval

- 1. All heights measured from the main floor level unless otherwise noted.
- 2. Light switches @ 1300mm above FFL wall mounted.
- 3. Top of Meter box to be 1900mm maximum above ground level.
- 4. Provide Smoke Alarms in accordance with NCCS Vol 2: Clause 3.7.5
- 5. Double GPO to meter box.

## **Electrical wiring**

The electrical wiring in a manufactured home must comply with the requirements of AS/NZS 3000:2000.

© 2021 Allam Homes Pty Ltd. DO NOT SCALE OFF ARCHITECTURAL DRAWINGS

| GPO Height Table |              |             |  |  |  |  |  |
|------------------|--------------|-------------|--|--|--|--|--|
| Room Location    | Item         | Height (mm) |  |  |  |  |  |
| Kitchen          | GPO          | 1100        |  |  |  |  |  |
|                  | REF          | 2050        |  |  |  |  |  |
|                  | RH           | 1900        |  |  |  |  |  |
|                  | DW           | 500         |  |  |  |  |  |
|                  | MW           | 600/1200    |  |  |  |  |  |
| Laundry          | GPO          | 1300        |  |  |  |  |  |
| Bath/Ens/Pow     | GPO          | 1300        |  |  |  |  |  |
| Garage           | GPO          | 1200        |  |  |  |  |  |
|                  | Roller Door  | 2000        |  |  |  |  |  |
|                  | Panel Door   | Ceiling     |  |  |  |  |  |
| Other            | External GPO | 1000        |  |  |  |  |  |
| Note :           |              |             |  |  |  |  |  |

All general room GPO's are to measure 300mm above main floor level unless

#### NG: ALL DRAWINGS TO BE READ IN CONJUNCTION WITH DETAILS. ALL DISCREPANCIES TO BE REPORTED TO DESIGN OFFICE PRIOR TO CONSTRUCTION (ALLAM DESIGN DEPARTMENT) ON (02) 4702 5960 INSTRUCTIONS Ground Floor Electrical BEECHWOOD LG 1:100 Allam Lifestyle Communities Lot ### Street Name **Traditional** M O N T E R E Y Ph 02 47322422 Fx 02 47211811 **Lifestyle COMMUNITIES** HOUSE: 0 01.01.21 A ##.##.###.V22 1MH4108000 Job No. 01.14 Suburb (Estate) NSW