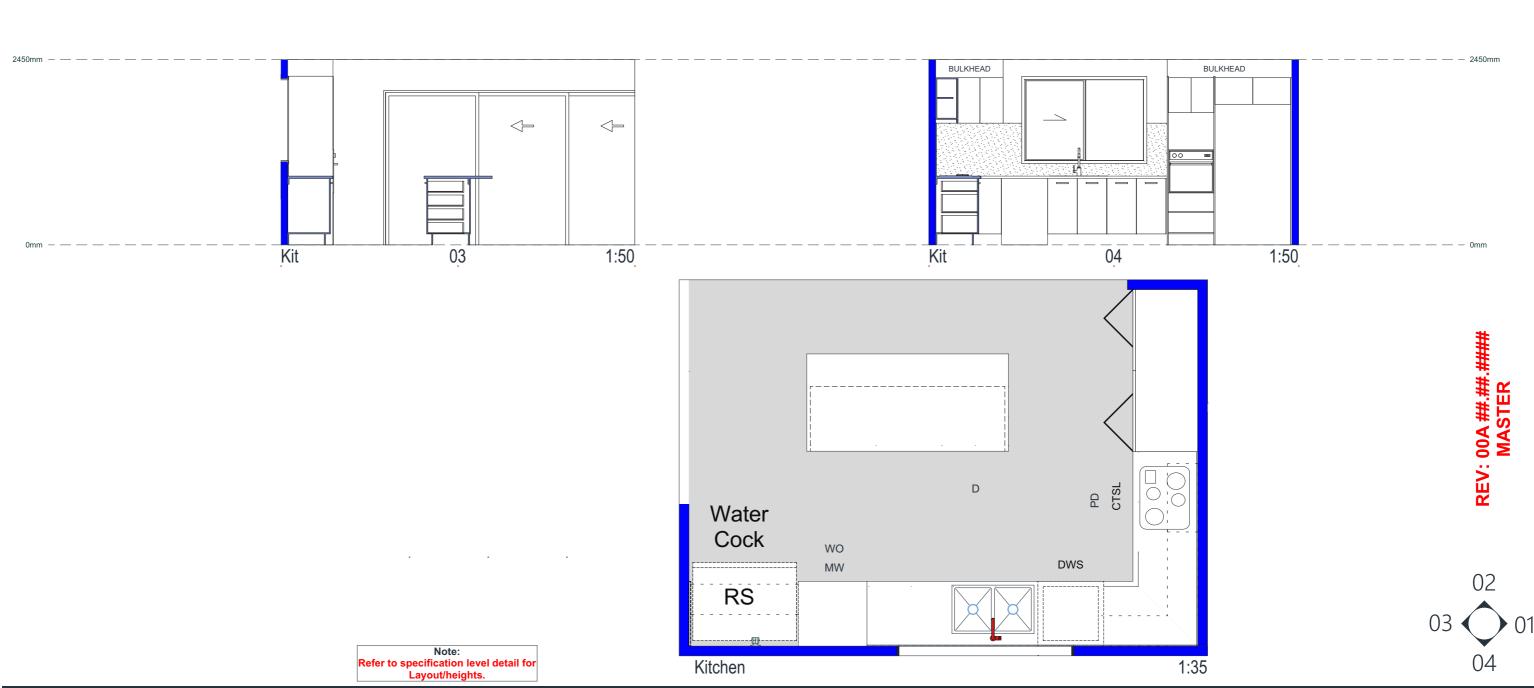

NOTE: REFER TO SLAB SETOUT FOR CONCRETE LAYOUT.

SHADED AREA DENOTES VINYL FLOORING UNLESS OTHERWISE SPECIFIED ON THE JOB SPECIFIC COLOUR **SELECTION SHEET** 

FLOOR AREAS

32.27 123.57 3.23

BEECHWOOD LG **Traditional** 

Allam Lifestyle Communities Lot ### Street Name Suburb (Estate) NSW

SITE INSTRUCTIONS Ground Floor HOUSE: 0 01.01.21 A ##.##.##.V22 1MH4108000 **Job No.** 

178.01 m<sup>2</sup>

ALFRESCO