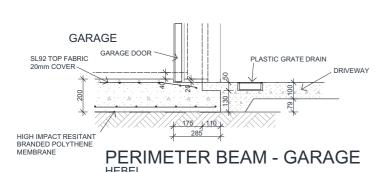

4 | Lifestyle COMMUNITIES CAMDEN HAVEN                        | www.allam.com.au            | use only as authorised by Allam Homes pty ltd.                                          | าาสนาเมื่อกาสา                              | Suburb (Estate) NSW          | HOUSE: 0          | 01.01.21 | A ##.##.###.V22       | 1MH4108000     | Job No.      | 01.11 |
| (   | © 2021 Allam Homes Ptv Ltd. DO NOT SCALE OFF ARCHITECTURA | AL DRAWINGS                 |                                                                                         |                                             |                              | •                 |          |                       |                |              |       |



PERIMETER BEAM - HOUSE



## PERIMETER BEAM - HOUSE SCYON 180 LINEA CLADDING









## INTERNAL STEP DOWN THRU WALL



## INTERNAL STEP DOWN THRU WALL



## **EXTERNAL STEP DOWN** THRU ALFRESCO WALL



#### /ARNING: ALL DRAWINGS TO BE READ IN CONJUNCTION WITH DETAILS. ALL DISCREPANCIES TO BE REPORTED TO DESIGN OFFICE PRIOR TO CONSTRUCTION (ALLAM DESIGN DEPARTMENT) ON (02) 4702 5960 SITE INSTRUCTIONS Slab Details BEECHWOOD LG Allam Lifestyle Communities Lot ### Street Name Ph 02 47322422 Fx 02 47211811



Plumbing and drainage

(1) All pipes and fittings in a manufactured home that relate to water supply or sewerage must be installed in accordance with—
(a) the Plumbing and Drainage Act 2011 and any regulations under that Act, and
(b) the requirements of any relevant statutory body.
(2) All pipes and fittings in a manufactured home that relate to stormwater drainage