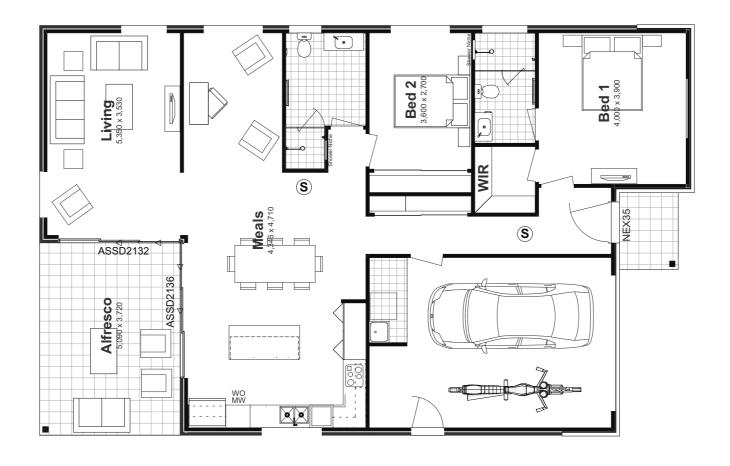

NOTE: REFER TO SLAB SETOUT FOR CONCRETE LAYOUT.

SHADED AREA DENOTES VINYL FLOORING UNLESS OTHERWISE SPECIFIED ON THE JOB SPECIFIC COLOUR **SELECTION SHEET** 

FLOOR AREAS

32.27 123.57 3.23

BEECHWOOD LG **Traditional** 

Allam Lifestyle Communities Lot ### Street Name Suburb (Estate) NSW

SITE INSTRUCTIONS Ground Floor HOUSE: 0 01.01.21 A ##.##.##.V22 1MH4108000 **Job No.** 

178.01 m<sup>2</sup>

ALFRESCO