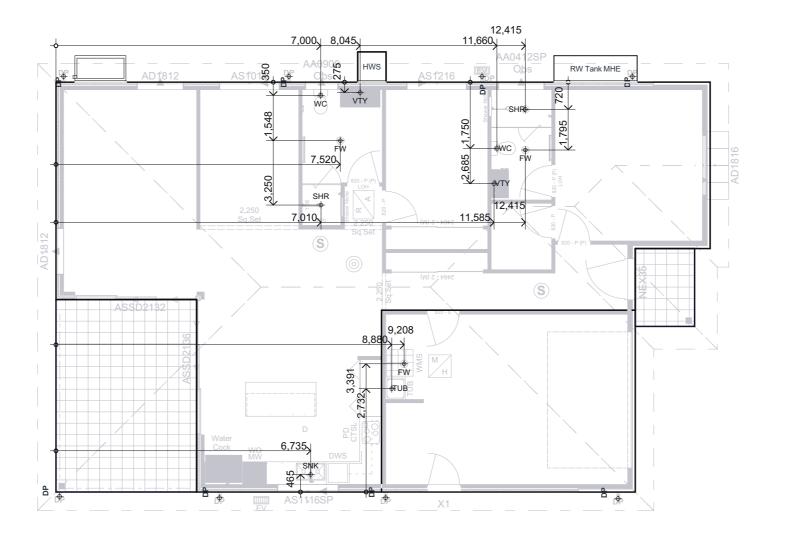

NOTE: REFER TO SLAB SETOUT FOR CONCRETE LAYOUT.

SHADED AREA DENOTES VINYL FLOORING UNLESS OTHERWISE SPECIFIED ON THE JOB SPECIFIC COLOUR **SELECTION SHEET** 

FLOOR AREAS

32.27 123.57 3.23

BEECHWOOD LG **Traditional** 

Allam Lifestyle Communities Lot ### Street Name Suburb (Estate) NSW

SITE INSTRUCTIONS Ground Floor HOUSE: 0 01.01.21 A ##.##.##.V22 1MH4108000 **Job No.** 

178.01 m<sup>2</sup>

ALFRESCO

NOTE: GROUND FLOOR RUNNING DIMENSIONS FROM INSIDE OF EDGE BOARD TO  $\ensuremath{\mathbb{Q}}$  OF PENETRATION

NOTE: FIRST FLOOR RUNNING DIMENSIONS FROM EXTERNAL TIMBER FRAME/BRICKWORK TO Q OF **PENETRATION** 