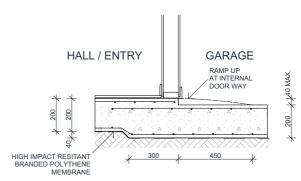

| www.allam.com.au            | use only as authorised by Allam Homes pty ltd.                                          | าาสนาเมื่อกาสา                              | Suburb (Estate) NSW          | HOUSE: 0          | 01.01.21 | A ##.##.###.V22       | 1MH4108000     | Job No.      | 01.11 |
| (   | © 2021 Allam Homes Ptv Ltd. DO NOT SCALE OFF ARCHITECTURA | AL DRAWINGS                 |                                                                                         |                                             |                              | •                 |          |                       |                |              |       |



PERIMETER BEAM - HOUSE



## PERIMETER BEAM - HOUSE SCYON 180 LINEA CLADDING









## INTERNAL STEP DOWN THRU WALL



## INTERNAL STEP DOWN THRU WALL



## **EXTERNAL STEP DOWN** THRU ALFRESCO WALL



#### /ARNING: ALL DRAWINGS TO BE READ IN CONJUNCTION WITH DETAILS. ALL DISCREPANCIES TO BE REPORTED TO DESIGN OFFICE PRIOR TO CONSTRUCTION (ALLAM DESIGN DEPARTMENT) ON (02) 4702 5960 SITE INSTRUCTIONS Slab Details BEECHWOOD LG Allam Lifestyle Communities Lot ### Street Name Ph 02 47322422 Fx 02 47211811



Plumbing and drainage

(1) All pipes and fittings in a manufactured home that relate to water supply or sewerage must be installed in accordance with—
(a) the Plumbing and Drainage Act 2011 and any regulations under that Act, and
(b) the requirements of any relevant statutory body.
(2) All pipes and fittings in a manufactured home that relate to stormwater drainage must be installed in accordance with—
(