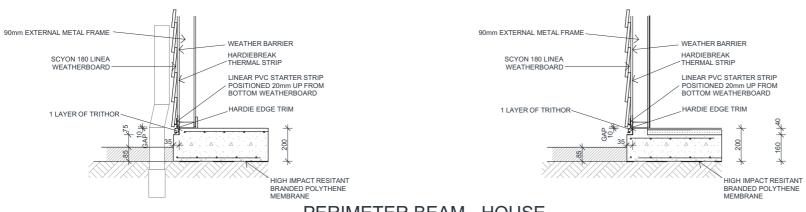

te/Version | Serial         | Job No       | Sheet |
| , 4 | Lifestyle COMMUNITIES CAMDEN HAVEN                        | www.allam.com.au            | use only as authorised by Allam Homes pty ltd.                                          | าาสนาเมื่อกาสา                              | Suburb (Estate) NSW          | HOUSE: 0          | 01.01.21 | A ##.##.###.V22       | 1MH4108000     | Job No.      | 01.11 |
| (   | © 2021 Allam Homes Ptv Ltd. DO NOT SCALE OFF ARCHITECTURA | AL DRAWINGS                 |                                                                                         |                                             |                              | •                 |          |                       |                |              |       |



PERIMETER BEAM - HOUSE



## PERIMETER BEAM - HOUSE SCYON 180 LINEA CLADDING









## INTERNAL STEP DOWN THRU WALL



## INTERNAL STEP DOWN THRU WALL



## **EXTERNAL STEP DOWN** THRU ALFRESCO WALL



#### /ARNING: ALL DRAWINGS TO BE READ IN CONJUNCTION WITH DETAILS. ALL DISCREPANCIES TO BE REPORTED TO DESIGN OFFICE PRIOR TO CONSTRUCTION (ALLAM DESIGN DEPARTMENT) ON (02) 4702 5960 SITE INSTRUCTIONS Slab Details BEECHWOOD LG Allam Lifestyle Communities Lot ### Street Name Ph 02 47322422 Fx 02 47211811



Plumbing and drainage

(1) All pipes and fittings in a manufactured home that relate to water supply or sewerage must be installed in accordance with—
(a) the Plumbing and Drainage Act 2011 and any regulations under that Act, and
(b) the requirements of any relevant statutory body.
(2) All pipes and fittings in