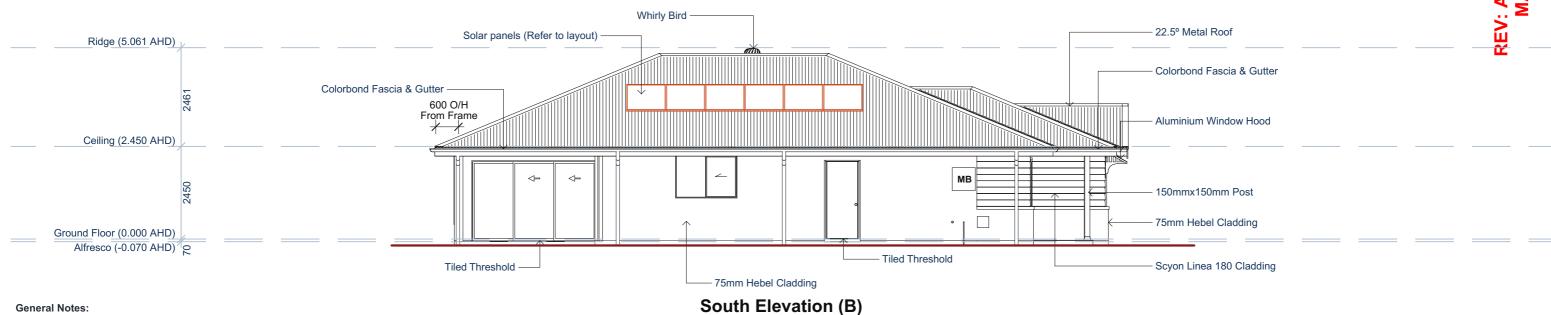

#### WARNING: ALL DRAWINGS TO BE READ IN CONJUNCTION WITH DETAILS. ALL DISCREPANCIES TO BE REPORTED TO DESIGN OFFICE PRIOR TO CONSTRUCTION (ALLAM DESIGN DEPARTMENT) ON (02) 4702 5960 BEECHWOOD LG Elevation C/D 1:100 CAE Allam Lifestyle Communities ACN 003 798 883 BLN 28701.C Ph 02 47322422 Fx 02 47211811 www.allam.com.au Lot ### Street Name **Traditional Lifestyle COMMUNITIES** HOUSE: 0 01.01.21 A ##.##.W22 1MH4108000 **Job No.** Suburb (Estate) NSW © 2021 Allam Homes Pty Ltd. DO NOT SCALE OFF ARCHITECTURAL DRAWINGS

| PV LAYOUT   |                                    |  |  |  |  |
|-------------|------------------------------------|--|--|--|--|
| SYSTEM SIZE | 2.34kW                             |  |  |  |  |
| PANELS      | (6) 390 W Panel (1754 x 1096 x 30) |  |  |  |  |