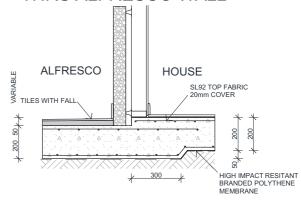

llam Homes pty ltd.                                          | าาสนาเมื่อกาสา                              | Suburb (Estate) NSW          | HOUSE: 0          | 01.01.21 | A ##.##.###.V22       | 1MH4108000     | Job No.      | 01.11 |
| (   | © 2021 Allam Homes Ptv Ltd. DO NOT SCALE OFF ARCHITECTURA | AL DRAWINGS                 |                                                                                         |                                             |                              | •                 |          |                       |                |              |       |



PERIMETER BEAM - HOUSE



## PERIMETER BEAM - HOUSE SCYON 180 LINEA CLADDING









## INTERNAL STEP DOWN THRU WALL



## INTERNAL STEP DOWN THRU WALL



## **EXTERNAL STEP DOWN** THRU ALFRESCO WALL



#### /ARNING: ALL DRAWINGS TO BE READ IN CONJUNCTION WITH DETAILS. ALL DISCREPANCIES TO BE REPORTED TO DESIGN OFFICE PRIOR TO CONSTRUCTION (ALLAM DESIGN DEPARTMENT) ON (02) 4702 5960 SITE INSTRUCTIONS Slab Details BEECHWOOD LG Allam Lifestyle Communities Lot ### Street Name Ph 02 47322422 Fx 02 47211811



Plumbing and drainage

(1) All pipes and fittings in a manufactured home that relate to water supply or sewerage must be installed in accordance with—
(a) the Plumbing and Drainage Act 2011 and any regulations under that Act, and
(b) the requirements of any relevant statutory body.
(2) All pipes and fittings in a manufactured home that relate to stormwater drainage must be installed in accordance with—
(a) the Plumbing Code of Australia, and
(b) the requirements of any relevant statuto