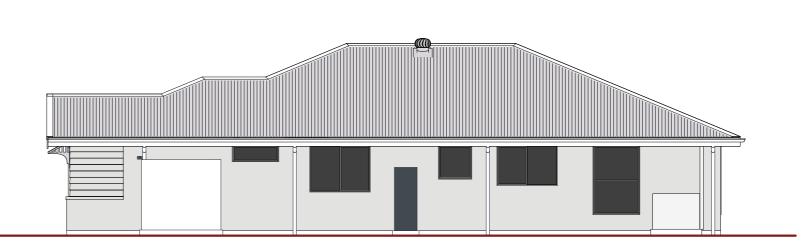

# **East Elevation (A)**

## **General Notes:**

- \* Locate expansion joints in accordance with. Clause 3.3.5.13 of NCC and located behind
- downpipes where possible.

  \* All verges 200mm unless otherwise noted
- \* Provide cover strip to entry doors
  \* Provide cover strip to entry doors
  \* Provide cover strip to entry doors
  \* Refer to floor plans/window schedule for Restricted opening windows (BCA)

Indicates Obscure Glazing (Refer floor plans/window schedule)

#### Glazing

Glazing materials must be selected and installed in accordance with the relevant provisions of AS 1288—2006, Glass in buildings—Selection and installationand, to the extent to which those provisions require the use of safety glass, in accordance with the relevant provisions of AS/NZS 2208:1996, Safety glazing materials in buildings (each as in force on 1 September 2005).

WARNING: ALL DRAWINGS TO BE READ IN CONJUNCTION WITH DETAILS. ALL DISCREPANCIES TO BE REPORTED TO DESIGN OFFICE PRIOR TO CONSTRUCTION (ALLAM DESIGN DEPARTMENT) ON (02) 4702 5960 BEECHWOOD LG Elevation A/B 1:100 CAE Allam Lifestyle Communities ACN 003 798 883 BLN 28701.C Ph 02 47322422 Fx 02 47211811 www.allam.com.au Lot ### Street Name **Traditional Lifestyle COMMUNITIES** HOUSE: 0 01.01.21 A ##.##.##.V22 1MH4108000 **Job No.** Suburb (Estate) NSW