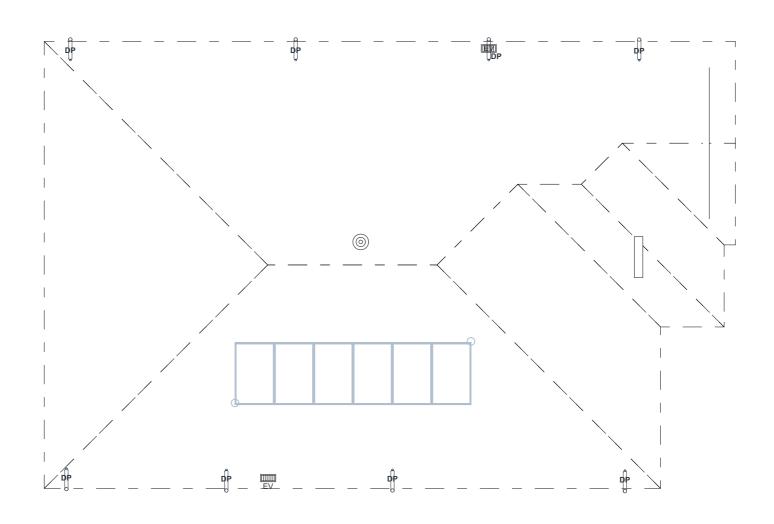

| PV LAYOUT   |                                    |  |  |  |  |
|-------------|------------------------------------|--|--|--|--|
| SYSTEM SIZE | 2.34kW                             |  |  |  |  |
| PANELS      | (6) 390 W Panel (1754 x 1096 x 30) |  |  |  |  |