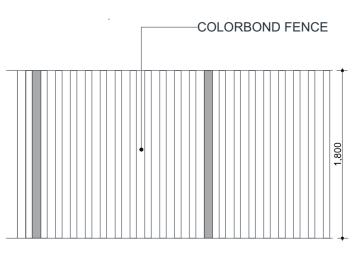

# PLANTED BEDS

NOTE: Gates to be made from same materials as fence. All fixings to be galvanised, trip latches fitted

**FENCE - TYPE** 

**GARDEN EDGE DETAIL** 

DRAWINGS TO BE READ IN CONJUNCTION WITH DETAILS. ALL DISCREPANCIES TO BE REPORTED TO DESIGN OFFICE PRIOR TO CONSTRUCTION (ALLAM DESIGN DEPARTMENT) ON (02) 4702 5960 INSTRUCTIONS Landscape Details BEECHWOOD LG Allam Lifestyle Communities Lot ### Street Name **Traditional** Lifestyle COMMUNITIES HOUSE: 0 01.01.21 A ##.##.##.V22 1MH4108000 **Job No.** Suburb (Estate) NSW